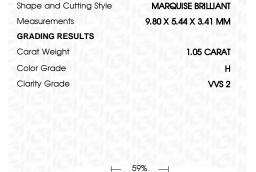

### LABORATORY GROWN DIAMOND REPORT

July 13, 2023

IGI Report Number

Description

Shape and Cutting Style Measurements

**GRADING RESULTS** 

Carat Weight Color Grade

Clarity Grade

LABORATORY GROWN

MARQUISE BRILLIANT

9.80 X 5.44 X 3.41 MM

### **PROPORTIONS**

LG591336961

DIAMOND

1.05 CARAT

**EXCELLENT EXCELLENT** 

/函 LG591336961

VVS 2

NONE