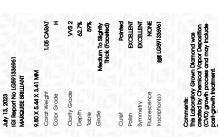

LG591336961

DIAMOND

62.7%

LABORATORY GROWN

July 13, 2023

Description

Medium To

(Faceted)

Inscription(s)

Slightly

Thick

IGI Report Number

### **PROPORTIONS**

LG591336961

DIAMOND

1.05 CARAT

**EXCELLENT EXCELLENT** 

/函 LG591336961

VVS 2

NONE

## ADDITIONAL GRADING INFORMATION

44%

| Polish       | EXCELLENT |
|--------------|-----------|
| Symmetry     | EXCELLENT |
| Fluorescence | NONE      |

Pointed

(6) LG591336961 Comments: This Laboratory Grown Diamond was created by Chemical Vapor Deposition (CVD) growth process and may include post-growth treatment.