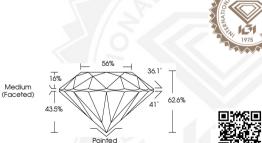

### ROUND BRILLIANT

#### 4.77 - 4.80 X 2.99 MM

 Cardt Weight
 0.42 CARAT

 Color Grade
 D

 Clarity Grade
 VS 1

 Cut Grade
 EXCELLENT

 Polish
 EXCELLENT

 Symmetry
 EXCELLENT

 Fluorescence
 NONE