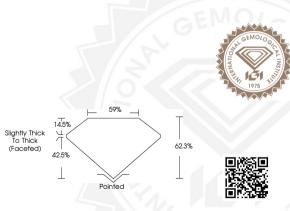

Measurements 5.59 X 3.82 X 2.38 MM

#### 5.59 X 3.82 X 2.38 MM

 Carart Weight
 0.32 CARAT

 Color Grade
 E

 Clarity Grade
 VVS 2

 Polish
 EXCELLENT

 Symmetry
 EXCELLENT

 Fluorescence
 Inscription(s)

 Inscription(s)
 (65) LG591339240

## 5.59 X 3.82 X 2.38 MM

Carat Weight 0.32 CARAT
Color Grade E
Clarity Grade VVS 2
Pollsh EXCELLENT
Symmetry EXCELLENT

Fluorescence NONE Inscription(s) (G) LG591339240 Comments: This Laboratory Grown Diamond was created by