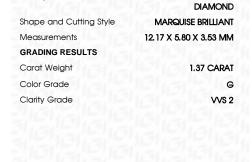

# LABORATORY GROWN DIAMOND REPORT

July 29, 2023

IGI Report Number

Description

Shape and Cutting Style

Measurements

**GRADING RESULTS** 

Carat Weight

Color Grade

Clarity Grade

ADDITIONAL GRADING INFORMATION

created by Chemical Vapor Deposition (CVD) growth

Polish

Symmetry

Fluorescence

Inscription(s) Comments: This Laboratory Grown Diamond was

## **PROPORTIONS**

LG591344807

DIAMOND

1.37 CARAT

**EXCELLENT EXCELLENT** 

/函 LG591344807

G

VVS 2

NONE

LABORATORY GROWN

MARQUISE BRILLIANT

12.17 X 5.80 X 3.53 MM