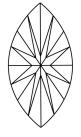

## **PROPORTIONS**

LG591344807

DIAMOND

1.37 CARAT

**EXCELLENT EXCELLENT** 

/函 LG591344807

G

VVS 2

NONE

LABORATORY GROWN

MARQUISE BRILLIANT

12.17 X 5.80 X 3.53 MM

### **CLARITY CHARACTERISTICS**

# **KEY TO SYMBOLS**

Red symbols indicate internal characteristics. Green symbols indicate external characteristics.