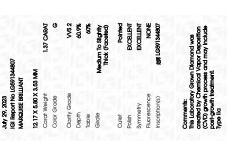

LG591344807

(G) LG591344807

LABORATORY GROWN

July 29, 2023

Description

IGI Report Number

Color Grade

Clarity Grade

ADDITIONAL GRADING INFORMATION

created by Chemical Vapor Deposition (CVD) growth

Polish

Symmetry

Fluorescence

Inscription(s) Comments: This Laboratory Grown Diamond was

process and may include post-growth treatment. Type IIa

## **PROPORTIONS**

LG591344807

DIAMOND

1.37 CARAT

**EXCELLENT EXCELLENT** 

/函 LG591344807

G

VVS 2

NONE

LABORATORY GROWN

MARQUISE BRILLIANT

12.17 X 5.80 X 3.53 MM

#### ADDITIONAL GRADING INFORMATION

Inscription(s)

| Polish       | EXCELLEN |
|--------------|----------|
| Symmetry     | EXCELLEN |
| Fluorescence | NON      |

Comments: This Laboratory Grown Diamond was created by Chemical Vapor Deposition (CVD) growth process and may include post-growth treatment.