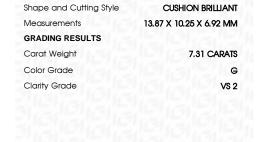

## LABORATORY GROWN DIAMOND REPORT

July 18, 2023

IGI Report Number

Description

Shape and Cutting Style

Measurements

**GRADING RESULTS** 

Carat Weight Color Grade

LABORATORY GROWN

13.87 X 10.25 X 6.92 MM

**CUSHION BRILLIANT** 

Clarity Grade

ADDITIONAL GRADING INFORMATION

created by Chemical Vapor Deposition (CVD) growth

Polish

Symmetry

Fluorescence

Inscription(s) Comments: This Laboratory Grown Diamond was

process and may include post-growth treatment. Type IIa

LG591347580

DIAMOND

7.31 CARATS

**EXCELLENT EXCELLENT** 

/函 LG591347580

NONE

G

VS 2