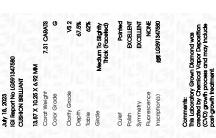

LG591347580

(65) LG591347580

DIAMOND

LABORATORY GROWN

July 18, 2023

Description

IGI Report Number

LG591347580

DIAMOND

7.31 CARATS

**EXCELLENT EXCELLENT** 

/函 LG591347580

NONE

G

VS 2

#### ADDITIONAL GRADING INFORMATION

Inscription(s)

| Polish       | EXCELLEN |
|--------------|----------|
| Symmetry     | EXCELLEN |
| Fluorescence | NON      |

Comments: This Laboratory Grown Diamond was created by Chemical Vapor Deposition (CVD) growth process and may include post-growth treatment.