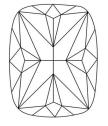

580

(65) LG591347580

DIAMOND

LABORATORY GROWN

July 18, 2023

Description

IGI Report Number

# **ELECTRONIC COPY**

## LABORATORY GROWN DIAMOND REPORT

July 18, 2023

IGI Report Number

Description

Shape and Cutting Style

Measurements

**GRADING RESULTS** 

Carat Weight Color Grade

Clarity Grade

ADDITIONAL GRADING INFORMATION

created by Chemical Vapor Deposition (CVD) growth

Polish

Symmetry

Fluorescence

Inscription(s) Comments: This Laboratory Grown Diamond was

process and may include post-growth treatment. Type IIa

LG591347580

DIAMOND

7.31 CARATS

**EXCELLENT EXCELLENT** 

/函 LG591347580

NONE

G

VS 2

LABORATORY GROWN

13.87 X 10.25 X 6.92 MM

**CUSHION BRILLIANT** 

# LG591347580 Report verification at igi.org

## **PROPORTIONS**



#### **CLARITY CHARACTERISTICS**





## **KEY TO SYMBOLS**

Red symbols indicate internal characteristics. Green symbols indicate external characteristics.

## **GRADING SCALES**

## CLARITY

| IF                     | VVS <sup>1-2</sup>             | VS <sup>1-2</sup>         | SI 1-2               | I <sup>1-3</sup> |
|------------------------|--------------------------------|---------------------------|----------------------|------------------|
| Internally<br>Flawless | Very Very<br>Slightly Included | Very<br>Slightly Included | Slightly<br>Included | Included         |

## COLOR

| E | F | G | Н | I | J | Faint | Very Light | Light |
|---|---|---|---|---|---|-------|------------|-------|
|---|---|---|---|---|---|-------|------------|-------|



Sample Image Used



© IGI 2020, International Gemological Institute

FD -