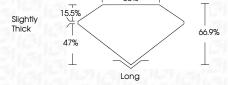

### PROPORTIONS

LG591349562

DIAMOND

**EMERALD CUT** 

1.04 CARAT

EXCELLENT EXCELLENT

151 LG591349562

NONE