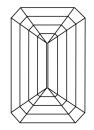

### PROPORTIONS

LG591349562

DIAMOND

**EMERALD CUT** 

1.04 CARAT

EXCELLENT EXCELLENT

151 LG591349562

NONE