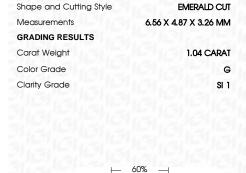

### PROPORTIONS

LG591349562

DIAMOND

**EMERALD CUT** 

1.04 CARAT

EXCELLENT EXCELLENT

151 LG591349562

NONE

G

SI 1

LABORATORY GROWN

6.56 X 4.87 X 3.26 MM