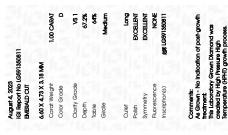

#### LABORATORY GROWN DIAMOND REPORT

August 4, 2023

IGI Report Number LG591350811

LABORATORY GROWN Description

DIAMOND

D

Shape and Cutting Style **EMERALD CUT** 

Measurements 6.60 X 4.73 X 3.18 MM

# **GRADING RESULTS**

1.00 CARAT Carat Weight

Color Grade

Clarity Grade VS 1

#### ADDITIONAL GRADING INFORMATION

Polish **EXCELLENT** 

**EXCELLENT** Symmetry

NONE Fluorescence

15 LG591350811 Inscription(s)

Comments: As Grown - No indication of post-growth

treatment

This Laboratory Grown Diamond was created by High Pressure High Temperature (HPHT) growth process.

## August 4, 2023 IGI Report Number

LG591350811 Description LABORATORY GROWN DIAMOND

Shape and Cutting Style EMERALD CUT

Measurements 6.60 X 4.73 X 3.18 MM

### **GRADING RESULTS**

Carat Weight 1.00 CARAT Color Grade Clarity Grade VS 1

#### ADDITIONAL GRADING INFORMATION

EXCELLENT Polish **EXCELLENT** Symmetry Fluorescence NONE

(例 LG591350811 Inscription(s) Comments: As Grown - No indication of post-growth

This Laboratory Grown Diamond was created by High Pressure High Temperature (HPHT) growth process. Type II