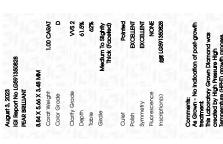

Faint

Sample Image Used

Very Light

Light

© IGI 2020, International Gemological Institute

FD - 10 20

August 3, 2023

LABORATORY GROWN DIAMOND Shape and Cutting Style PEAR BRILLIANT

LG591350828

8.84 X 5.66 X 3.48 MM Measurements

#### **GRADING RESULTS**

1.00 CARAT Carat Weight Color Grade Clarity Grade VVS 2

### ADDITIONAL GRADING INFORMATION

Polish **EXCELLENT EXCELLENT** Symmetry Fluorescence NONE

(6) LG591350828 Comments: As Grown - No indication of post-growth

Inscription(s)

This Laboratory Grown Diamond was created by High Pressure High Temperature (HPHT) growth process. Type II