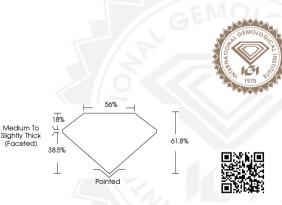

#### 7.42 X 5.19 X 3.21 MM

Carat Weight 0.78 CARAT Color Grade FANCY VIVID ORANGE

Clarity Grade VS 1
Polish EXCELLENT
Symmetry EXCELLENT
Fluorescence NONE

Increscence Nonite Inscription(s) (167) LG591359429 Comments: This Laboratory Grown Diamond was created by High Pressure High Temperature (HPHT) growth process. Indications of