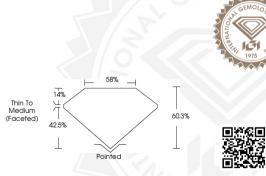

## IGI LABORATORY GROWN DIAMOND IDENTIFICATION REPORT

August 10, 2023

IGI Report Number LG591362987

Description LABORATORY GROWN DIAMOND

Shape and Cutting Style OVAL BRILLIANT

Measurements 7.70 X 5.42 X 3.27 MM

#### IGI LABORATORY GROWN DIAMOND ID REPORT

August 10, 2023

IGI Report Number LG591362987
OVAL BRILLIANT

## 7.70 X 5.42 X 3.27 MM

Carat Weight 0.82 CARAT
Color Grade FANCY INTENSE

Clarity Grade VS 1
Polish EXCELLENT
Symmetry EXCELLENT
Fluorescence NONE
Inscription(s) (#6) LG591362987

Comments: This Laboratory Grown Diamond was created by Chemical Vapor Deposition (CVD) growth process and may include

# OVAL BRILLIANT

**7.70 X 5.42 X 3.27 MM**Carat Weight 0.82 CARAT

Color Grade FANCY INTENSE YELLOW

Clarity Grade VS 1
Polish FXCFLI FNT

Symmetry EXCELLENT Fluorescence NONE Inscription(s) (G) LG591362987

Comments: This Laboratory Grown Diamond was created by Chemical Vapor Deposition (CVD)