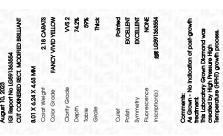

## LABORATORY GROWN DIAMOND REPORT

August 10, 2023

IGI Report Number LG591363554

Description LABORATORY GROWN

DIAMOND

Shape and Cutting Style CUT CORNERED RECTANGULAR

MODIFIED BRILLIANT

Measurements 8.01 X 6.24 X 4.63 MM

# **GRADING RESULTS**

Carat Weight 2.18 CARATS

Color Grade FANCY VIVID YELLOW

Clarity Grade VVS 2

## ADDITIONAL GRADING INFORMATION

Polish **EXCELLENT** 

Symmetry **EXCELLENT** 

Fluorescence NONE

Inscription(s) (45) LG591363554

Comments: As Grown - No indication of post-growth

treatment.

This Laboratory Grown Diamond was created by High Pressure High Temperature (HPHT) growth process.