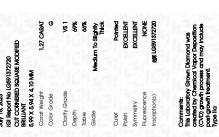

Report verification at igi.org

LG591372720

July 18, 2023

Medium To Slightly

Thick

IGI Report Number

# ADDITIONAL GRADING INFORMATION

Polish **EXCELLENT** 

**EXCELLENT** Symmetry

NONE Fluorescence

1/5/1 LG591372720 Inscription(s)

Comments: This Laboratory Grown Diamond was created by Chemical Vapor Deposition (CVD) growth process and may include post-growth treatment. Type IIa

#### ADDITIONAL GRADING INFORMATION

49.5%

| Polish         | EXCELLENT       |
|----------------|-----------------|
| Symmetry       | EXCELLENT       |
| Fluorescence   | NONE            |
| Inscription(s) | (≰) LG591372720 |