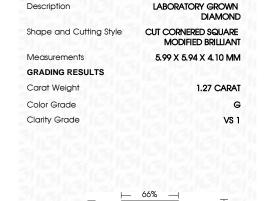

## LABORATORY GROWN DIAMOND REPORT

July 18, 2023

IGI Report Number

LG591372720

Description

LABORATORY GROWN DIAMOND

Shape and Cutting Style

CUT CORNERED SQUARE MODIFIED BRILLIANT

Measurements

5.99 X 5.94 X 4.10 MM

#### **GRADING RESULTS**

Carat Weight

Color Grade

Clarity Grade

G VS 1

**1.27 CARAT** 