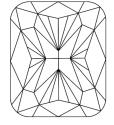

## **PROPORTIONS**

LG591372734

DIAMOND

1.52 CARAT

**EXCELLENT EXCELLENT** 

150 LG591372734

NONE

VS 2

LABORATORY GROWN

**CUSHION BRILLIANT** 

7.72 X 5.58 X 3.93 MM