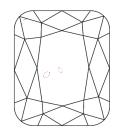

#### **CLARITY CHARACTERISTICS**

## **KEY TO SYMBOLS**

Red symbols indicate internal characteristics. Green symbols indicate external characteristics.