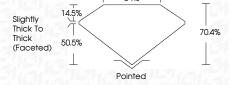

## **PROPORTIONS**

LG591372734

DIAMOND

1.52 CARAT

**EXCELLENT EXCELLENT** 

150 LG591372734

NONE

VS 2