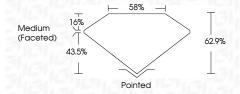

SYMBOLS**

Red symbols indicate internal characteristics. Green symbols indicate external characteristics.

#### **GRADING SCALES**

#### CLARITY

| IF                     | VVS <sup>1-2</sup>             | VS <sup>1-2</sup>         | SI 1-2               | I <sup>1-3</sup> |
|------------------------|--------------------------------|---------------------------|----------------------|------------------|
| Internally<br>Flawless | Very Very<br>Slightly Included | Very<br>Slightly Included | Slightly<br>Included | Included         |

## COLOR

| Е | F | G | Н | I | J | Faint | Very Light | Ligh |
|---|---|---|---|---|---|-------|------------|------|
|---|---|---|---|---|---|-------|------------|------|



Sample Image Used



© IGI 2020, International Gemological Institute

FD - 10 20







#### ADDITIONAL GRADING INFORMATION

Inscription(s)

| Polish       | EXCELLEN |
|--------------|----------|
| Symmetry     | EXCELLEN |
| Fluorescence | NON      |

Comments: This Laboratory Grown Diamond was created by Chemical Vapor Deposition (CVD) growth process and may include post-growth treatment.