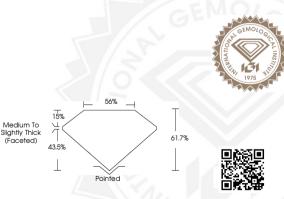

### IGI LABORATORY GROWN DIAMOND IDENTIFICATION REPORT

July 20, 2023

IGI Report Number LG591394608

Description LABORATORY GROWN DIAMOND
Shape and Cutting Style MARQUISE BRILLIANT

Shape and Cutting Style MARQUISE BRILLIANT
Measurements 9.90 X 4.86 X 3.00 MM

#### 9.90 X 4.86 X 3.00 MM

 Carat Weight
 0.80 CARAT

 Color Grade
 E

 Clarifty Grade
 VS 1

 Polish
 EXCELLENT

 Symmetry
 EXCELLENT

 Fluorescence
 NONE

Inscription(s) (GS) LG591394608
Comments: This Laboratory Grown Diamond was created by Chemical Vapor Deposition (CVD)

#### 9.90 X 4.86 X 3.00 MM

Carat Weight 0.80 CARAT Color Grade E Clarity Grade VS 1 Polish EXCELLENT Symmetry EXCELLENT

Fluorescence NONE
Inscription(s) (161) LG591394608
Comments: This Laboratory Grown
Diamond was created by