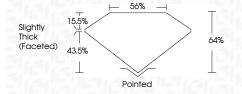

TO SYMBOLS**

Red symbols indicate internal characteristics. Green symbols indicate external characteristics.

## **GRADING SCALES**

## CLARITY

| IF                     | VVS <sup>1-2</sup>             | VS <sup>1-2</sup>         | SI 1-2               | I <sup>1-3</sup> |
|------------------------|--------------------------------|---------------------------|----------------------|------------------|
| Internally<br>Flawless | Very Very<br>Slightly Included | Very<br>Slightly Included | Slightly<br>Included | Included         |

#### COLOR

| Е | F | G | Н | I | J | Faint | Very Light | Ligh |
|---|---|---|---|---|---|-------|------------|------|
|---|---|---|---|---|---|-------|------------|------|



Sample Image Used



© IGI 2020, International Gemological Institute

FD - 10 20







#### ADDITIONAL GRADING INFORMATION

Inscription(s)

| Polish       | EXCELLEN |
|--------------|----------|
| Symmetry     | EXCELLEN |
| Fluorescence | NON      |

Comments: This Laboratory Grown Diamond was created by Chemical Vapor Deposition (CVD) growth process and may include post-growth treatment.