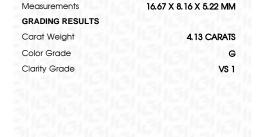

Measurements

16.67 X 8.16 X 5.22 MM

# **GRADING RESULTS**

Carat Weight 4.13 CARATS

Color Grade

Clarity Grade VS 1