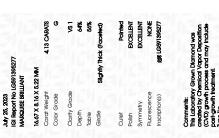

# LABORATORY GROWN DIAMOND REPORT

July 25, 2023

IGI Report Number LG591395277

Description

LABORATORY GROWN DIAMOND

Shape and Cutting Style

MARQUISE BRILLIANT

G

# **GRADING RESULTS**

Carat Weight 4.13 CARATS

Color Grade

Clarity Grade VS 1

## ADDITIONAL GRADING INFORMATION

Polish **EXCELLENT** 

**EXCELLENT** Symmetry

NONE Fluorescence

Inscription(s) 13 LG591395277

Comments: This Laboratory Grown Diamond was created by Chemical Vapor Deposition (CVD) growth process and may include post-growth treatment.

#### ADDITIONAL GRADING INFORMATION

Inscription(s)

| Polish       | EXCELLEN |
|--------------|----------|
| Symmetry     | EXCELLEN |
| Fluorescence | NON      |

Comments: This Laboratory Grown Diamond was created by Chemical Vapor Deposition (CVD) growth process and may include post-growth treatment.