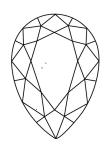

LG591395380

(6) LG591395380

DIAMOND

LABORATORY GROWN

July 21, 2023

Description

IGI Report Number



# **ELECTRONIC COPY**

## LABORATORY GROWN DIAMOND REPORT

July 21, 2023

IGI Report Number

Description

Shape and Cutting Style Measurements

**GRADING RESULTS** 

2.07 CARATS Carat Weight

created by Chemical Vapor Deposition (CVD) growth

LG591395380

DIAMOND

VVS 2

NONE

**EXCELLENT** VERY GOOD

151 LG591395380

PEAR BRILLIANT

LABORATORY GROWN

10.84 X 7.16 X 4.37 MM

Color Grade

Clarity Grade

ADDITIONAL GRADING INFORMATION

Polish

Symmetry

Fluorescence

Inscription(s) Comments: This Laboratory Grown Diamond was

process and may include post-growth treatment. Type IIa

# LG591395380

Report verification at igi.org

### **PROPORTIONS**



## **CLARITY CHARACTERISTICS**





### **KEY TO SYMBOLS**

Red symbols indicate internal characteristics. Green symbols indicate external characteristics.

### **GRADING SCALES**

### CLARITY

| IF                     | VVS <sup>1-2</sup>             | VS <sup>1-2</sup>         | SI 1-2               | I 1 - 3  |
|------------------------|--------------------------------|---------------------------|----------------------|----------|
| Internally<br>Flawless | Very Very<br>Slightly Included | Very<br>Slightly Included | Slightly<br>Included | Included |

#### COLOR

| Е | F | G | Н | I | J | Faint | Very Light | Ligh |
|---|---|---|---|---|---|-------|------------|------|
|---|---|---|---|---|---|-------|------------|------|



Sample Image Used



© IGI 2020, International Gemological Institute

FD - 10 20





# ADDITI