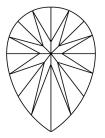

LG591395380

(6) LG591395380

DIAMOND

LABORATORY GROWN

July 21, 2023

Description

IGI Report Number



# **ELECTRONIC COPY**

## LABORATORY GROWN DIAMOND REPORT

July 21, 2023

IGI Report Number

Description

Shape and Cutting Style Measurements

**GRADING RESULTS** 

2.07 CARATS Carat Weight

created by Chemical Vapor Deposition (CVD) growth

LG591395380

DIAMOND

VVS 2

NONE

**EXCELLENT** VERY GOOD

151 LG591395380

PEAR BRILLIANT

LABORATORY GROWN

10.84 X 7.16 X 4.37 MM

Color Grade

Clarity Grade

ADDITIONAL GRADING INFORMATION

Polish

Symmetry

Fluorescence

Inscription(s) Comments: This Laboratory Grown Diamond was

process and may include post-growth treatment. Type IIa

# LG591395380

Report verification at igi.org

### **PROPORTIONS**



## **CLARITY CHARACTERISTICS**





### **KEY TO SYMBOLS**

Red symbols indicate internal characteristics. Green symbols indicate external characteristics.

### **GRADING SCALES**

### CLARITY

| IF                     | VVS <sup>1-2</sup>             | VS <sup>1-2</sup>         | SI 1-2               | I 1 - 3  |
|------------------------|--------------------------------|---------------------------|----------------------|----------|
| Internally<br>Flawless | Very Very<br>Slightly Included | Very<br>Slightly Included | Slightly<br>Included | Included |

#### COLOR

| Е | F | G | Н | I | J | Faint | Very Light | Ligh |
|---|---|---|---|---|---|-------|------------|------|
|---|---|---|---|---|---|-------|------------|------|



Sample Image Used



© IGI 2020, International Gemological Institute

FD - 10 20





# ADDITION