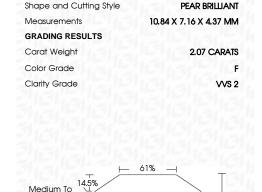

## LABORATORY GROWN DIAMOND REPORT

July 21, 2023

IGI Report Number

Description

Shape and Cutting Style Measurements

**GRADING RESULTS** 

2.07 CARATS Carat Weight

created by Chemical Vapor Deposition (CVD) growth

LG591395380

DIAMOND

VVS 2

NONE

**EXCELLENT** VERY GOOD

151 LG591395380

PEAR BRILLIANT

LABORATORY GROWN

10.84 X 7.16 X 4.37 MM

Color Grade

Clarity Grade

ADDITIONAL GRADING INFORMATION

Polish

Symmetry

Fluorescence

Inscription(s) Comments: This Laboratory Grown Diamond was

### **PROPORTIONS**