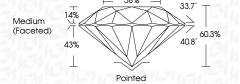

sup>1-2</sup> | SI 1-2   | I <sup>1-3</sup> |
|------------|--------------------|-------------------|----------|------------------|
| Internally | Very Very          | Very              | Slightly | Included         |
| Flawless   | Slightly Included  | Slightly Included | Included |                  |

#### 00105

| COLOR |   |   |   |   |   |   |       |            |       |
|-------|---|---|---|---|---|---|-------|------------|-------|
| D     | Е | F | G | Н | 1 | J | Faint | Very Light | Light |



Sample Image Used



© IGI 2020, International Gemological Institute

FD - 10 20



## Description LABORATORY GROWN DIAMOND Shape and Cutting Style ROUND BRILLIANT 7.58 - 7.61 X 4.58 MM Measurements **GRADING RESULTS** Carat Weight 1.61 CARAT Color Grade Clarity Grade VS 1 Cut Grade IDEAL



#### ADDITIONAL GRADING INFORMATION

| Polish       | EXCELLEN |
|--------------|----------|
| Symmetry     | EXCELLEN |
| Fluorescence | NON      |

Comments: This Laboratory Grown Diamond was created by Chemical Vapor Deposition (CVD) growth process and may include post-growth treatment.

Inscription(s)