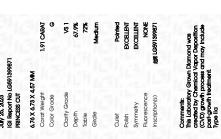

# LABORATORY GROWN DIAMOND REPORT

July 25, 2023

IGI Report Number

Description

Shape and Cutting Style Measurements

**GRADING RESULTS** 

Carat Weight Color Grade

Clarity Grade

ADDITIONAL GRADING INFORMATION

created by Chemical Vapor Deposition (CVD) growth

Polish

Symmetry

Fluorescence

Inscription(s) Comments: This Laboratory Grown Diamond was

process and may include post-growth treatment. Type IIa

### **PROPORTIONS**

LG591399871

DIAMOND PRINCESS CUT

1.91 CARAT

**EXCELLENT** 

**EXCELLENT** 

150 LG591399871

NONE

G

VS 1

LABORATORY GROWN

6.76 X 6.73 X 4.57 MM

Measurements 6.76 X 6.73 X 4.57 MM

LG591399871

PRINCESS CUT

DIAMOND

**GRADING RESULTS** 

July 25, 2023

IGI Report Number

Carat Weight 1.91 CARAT Color Grade

Clarity Grade VS 1

#### ADDITIONAL GRADING INFORMATION

EXCELLENT Polish **EXCELLENT** Symmetry

Fluorescence NONE (国) LG591399871 Inscription(s)

Comments: This Laboratory Grown Diamond was created by Chemical Vapor Deposition (CVD) growth process and may include post-growth treatment.