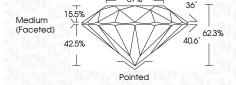

YMBOLS**

Red symbols indicate internal characteristics. Green symbols indicate external characteristics.

#### **GRADING SCALES**

#### CLARITY

| IF                     | VVS <sup>1-2</sup>             | VS <sup>1-2</sup>         | SI 1-2               | I <sup>1-3</sup> |
|------------------------|--------------------------------|---------------------------|----------------------|------------------|
| Internally<br>Flawless | Very Very<br>Slightly Included | Very<br>Slightly Included | Slightly<br>Included | Included         |

#### COLOR

| Е | F | G | Н | I | J | Faint | Very Light | Ligh |
|---|---|---|---|---|---|-------|------------|------|
|---|---|---|---|---|---|-------|------------|------|



Sample Image Used



© IGI 2020, International Gemological Institute

FD - 10 20







#### ADDITIONAL GRADING INFORMATION

| Polish   | EXCELLEN |  |
|----------|----------|--|
| Symmetry | EXCELLEN |  |
| F1       |          |  |

Comments: This Laboratory Grown Diamond was created by Chemical Vapor Deposition (CVD) growth process and may include post-growth treatment.

Inscription(s)