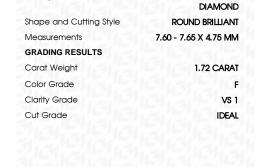

## LABORATORY GROWN DIAMOND REPORT

July 27, 2023

IGI Report Number

LG591399994

Description

Measurements

DIAMOND

Shape and Cutting Style

7.60 - 7.65 X 4.75 MM

ROUND BRILLIANT

LABORATORY GROWN

**GRADING RESULTS** 

1.72 CARAT Carat Weight

Color Grade

Clarity Grade VS 1

Cut Grade **IDEAL** 

## ADDITIONAL GRADING INFORMATION

Polish **EXCELLENT** 

**EXCELLENT** Symmetry

NONE Fluorescence

1/5/1 LG591399994 Inscription(s)

Comments: This Laboratory Grown Diamond was created by Chemical Vapor Deposition (CVD) growth process and may include post-growth treatment. Type IIa