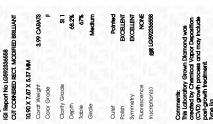

### LABORATORY GROWN DIAMOND REPORT

August 7, 2023

IGI Report Number LG592336558

Description

LABORATORY GROWN DIAMOND

Shape and Cutting Style CUT CORNERED RECTANGULAR

MODIFIED BRILLIANT

Measurements

10.90 X 7.87 X 5.37 MM

**GRADING RESULTS** 

Carat Weight 3.99 CARATS

Color Grade

Clarity Grade SI 1

### ADDITIONAL GRADING INFORMATION

Polish **EXCELLENT** 

**EXCELLENT** Symmetry

NONE Fluorescence

1/5/1 LG592336558 Inscription(s)

Comments: This Laboratory Grown Diamond was created by Chemical Vapor Deposition (CVD) growth process and may include post-growth treatment.