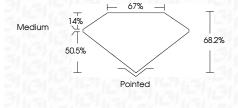

|------------|-------------------|-------------------|----------|----------|
| Internally | Very Very         | Very              | Slightly | Included |
| Flawless   | Slightly Included | Slightly Included | Included |          |

#### COLOR

| COLOR |   |   |   |   |   |   |   |       |            |       |
|-------|---|---|---|---|---|---|---|-------|------------|-------|
|       | D | Ε | F | G | Н | I | J | Faint | Very Light | Light |



Sample Image Used



© IGI 2020, International Gemological Institute

FD - 10 20



August 7, 2023 IGI Report Number LG592336558 Description LABORATORY GROWN DIAMOND Shape and Cutting Style **CUT CORNERED** RECTANGULAR MODIFIED BRILLIANT 10.90 X 7.87 X 5.37 MM Measurements **GRADING RESULTS** Carat Weight 3.99 CARATS Color Grade Clarity Grade SI 1



#### ADDITIONAL GRADING INFORMATION

Inscription(s)

| Polish         | EXCELLENT       |
|----------------|-----------------|
| Symmetry       | EXCELLENT       |
| Fluorescence   | NONE            |
| Inscription(s) | (≰) LG592336558 |

Comments: This Laboratory Grown Diamond was created by Chemical Vapor Deposition (CVD) growth process and may include post-growth treatment.