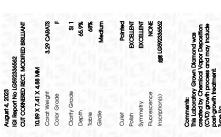

# LABORATORY GROWN DIAMOND REPORT

August 4, 2023

IGI Report Number LG592336562

Description

LABORATORY GROWN DIAMOND

Shape and Cutting Style CUT CORNERED RECTANGULAR

MODIFIED BRILLIANT

MODIFIED

Measurements 10.89 X 7.41 X 4.88 MM

**GRADING RESULTS** 

Carat Weight 3.29 CARATS

Color Grade

Clarity Grade \$1 1

### ADDITIONAL GRADING INFORMATION

Polish **EXCELLENT** 

Symmetry **EXCELLENT** 

Fluorescence NONE

Inscription(s) (3) LG592336562

Comments: This Laboratory Grown Diamond was created by Chemical Vapor Deposition (CVD) growth process and may include post-growth treatment.

Type IIa