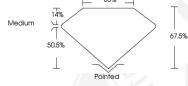

Measurements 6.60 X 4.67 X 3.15 MM

#### 6.60 X 4.67 X 3.15 MM Carat Weight

Color Grade
Clarity Grade
VVS 2
Pollsh
Symmetry
EXCELLENT
Fluorescence
Inscription(s)
Comments: Tils Laboratory Grown
Diarmond was created by
Chemical Vapor Deposition (CVD)

### 6.60 X 4.67 X 3.15 MM

 Carat Weight
 0.82 CARAT

 Color Grade
 E

 Clarity Grade
 VVS 2

 Polish
 EXCELLENT

 Symmetry
 EXCELLENT

Fluorescence NONE Inscription(s) (G) LG592336884 Comments: This Laboratory Grown