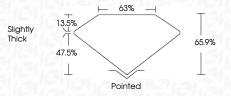

|------------|--------------------|-------------------|----------|----------|
| Internally | Very Very          | Very              | Slightly | Included |
| Flawless   | Slightly Included  | Slightly Included | Included |          |

#### COLOR

| COLOR |   |   |   |   |   |   |   |       |            |       |
|-------|---|---|---|---|---|---|---|-------|------------|-------|
|       | D | Е | F | G | Н | I | J | Faint | Very Light | Light |



Sample Image Used



© IGI 2020, International Gemological Institute

FD - 10 20



August 4, 2023 IGI Report Number LG592336902 Description LABORATORY GROWN DIAMOND Shape and Cutting Style **CUT CORNERED** RECTANGULAR MODIFIED BRILLIANT 7.63 X 5.51 X 3.63 MM Measurements **GRADING RESULTS** Carat Weight 1.32 CARAT Color Grade Clarity Grade VS 1



#### ADDITIONAL GRADING INFORMATION

Inscription(s)

| Polish       | EXCELLEN |
|--------------|----------|
| Symmetry     | EXCELLEN |
| Fluorescence | NONI     |

(例 LG592336902

Comments: This Laboratory Grown Diamond was created by Chemical Vapor Deposition (CVD) growth process and may include post-growth treatment. Type IIa