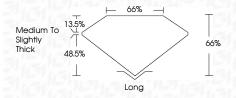

cluded         |
| Flawless   | Slightly Included  | Slightly Included | Included |                  |

#### COLOR

|  | D | E | F | G | Н | ı | J | Faint | Very Light | Light |  |  |
|--|---|---|---|---|---|---|---|-------|------------|-------|--|--|



Sample Image Used



© IGI 2020, International Gemological Institute

FD - 10 20

THIS DOCUMENT WAS PRODUCED WITH THE FOLLOWING SECURITY MEASURES: SPECIAL DOCUMENT PAPER, INX SCREENS, WATERMARK BACKGROUND DESIGNS, FOLOGRAM AND OTHER SCURITY FEATURES NOT LISTED AND DO DICKED DOCUMENT SCURITY FIDURITY GUIDELINES.

August 3, 2023 IGI Report Number LG592336980 Description LABORATORY GROWN DIAMOND Shape and Cutting Style EMERALD CUT 10.45 X 7.21 X 4.76 MM Measurements **GRADING RESULTS** Carat Weight 3.55 CARATS Color Grade Clarity Grade SI 1



#### ADDITIONAL GRADING INFORMATION

Polish EXCELLENT
Symmetry EXCELLENT

Fluorescence NONE Inscription(s) (G) LG592336980

Comments: This Laboratory Grown Diamond was created by Chemical Vapor Deposition (CVD) growth process and may include post-growth treatment.

Type Ila