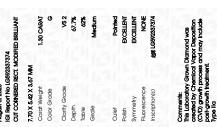

## LABORATORY GROWN DIAMOND REPORT

August 8, 2023

IGI Report Number LG592337374

LABORATORY GROWN Description

DIAMOND

Shape and Cutting Style CUT CORNERED RECTANGULAR

MODIFIED BRILLIANT

7.70 X 5.42 X 3.67 MM Measurements

**GRADING RESULTS** 

Carat Weight 1.30 CARAT

G Color Grade

Clarity Grade VS 2

#### ADDITIONAL GRADING INFORMATION

Polish **EXCELLENT** 

**EXCELLENT** Symmetry

NONE Fluorescence

1/5/1 LG592337374 Inscription(s)

Comments: This Laboratory Grown Diamond was created by Chemical Vapor Deposition (CVD) growth process and may include post-growth treatment.