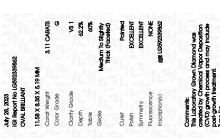

## LABORATORY GROWN DIAMOND REPORT

July 28, 2023

IGI Report Number

GI Report Numb

Description

Shape and Cutting Style
Measurements

GRADING RESULTS

Carat Weight

Color Grade

Clarity Grade

ADDITIONAL GRADING INFORMATION

Comments: This Laboratory Grown Diamond was created by Chemical Vapor Deposition (CVD) growth

Polish

Symmetry

Fluorescence

Inscription(s)

## PROPORTIONS

LG592339862

DIAMOND

OVAL BRILLIANT

3.11 CARATS

G

VS 1

EXCELLENT EXCELLENT

151 LG592339862

NONE

LABORATORY GROWN

11.58 X 8.35 X 5.19 MM

#### ADDITIONAL GRADING INFORMATION

Inscription(s)

| Polish       | EXCELLENT |
|--------------|-----------|
| Symmetry     | EXCELLENT |
| Fluorescence | NONE      |

Comments: This Laboratory Grown Diamond was created by Chemical Vapor Deposition (CVD) growth process and may include post-growth treatment.

Type IIa