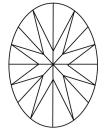

## PROPORTIONS

LG592339862

DIAMOND

OVAL BRILLIANT

3.11 CARATS

G

VS 1

EXCELLENT EXCELLENT

151 LG592339862

NONE

LABORATORY GROWN

11.58 X 8.35 X 5.19 MM