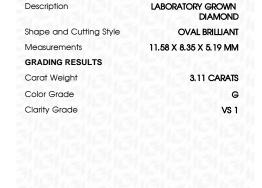

## LABORATORY GROWN DIAMOND REPORT

July 28, 2023

IGI Report Number

GI Report Numb

Description

Shape and Cutting Style
Measurements

GRADING RESULTS

Carat Weight

Color Grade

Clarity Grade

ADDITIONAL GRADING INFORMATION

Comments: This Laboratory Grown Diamond was created by Chemical Vapor Deposition (CVD) growth

Polish

Symmetry

Fluorescence

Inscription(s)

## PROPORTIONS

LG592339862

DIAMOND

OVAL BRILLIANT

3.11 CARATS

G

VS 1

EXCELLENT EXCELLENT

151 LG592339862

NONE

LABORATORY GROWN

11.58 X 8.35 X 5.19 MM