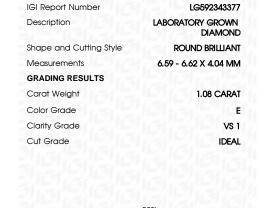

### LABORATORY GROWN DIAMOND REPORT

July 29, 2023

IGI Report Number

Description

Shape and Cutting Style Measurements

**GRADING RESULTS** 

Carat Weight

Color Grade Clarity Grade

Cut Grade

ADDITIONAL GRADING INFORMATION

created by Chemical Vapor Deposition (CVD) growth

Polish

Symmetry

Fluorescence

Inscription(s) Comments: This Laboratory Grown Diamond was

process and may include post-growth treatment. Type IIa

## **PROPORTIONS**

LG592343377

DIAMOND

1.08 CARAT

E

VS 1

**IDEAL** 

NONE

**EXCELLENT EXCELLENT** 

1/到 LG592343377

LABORATORY GROWN

6.59 - 6.62 X 4.04 MM

ROUND BRILLIANT

#### ADDITIONAL GRADING INFORMATION

Inscription(s)

| Polish       | EXCELLE |  |
|--------------|---------|--|
| Symmetry     | EXCELLE |  |
| Fluorescence | NON     |  |

Comments: This Laboratory Grown Diamond was created by Chemical Vapor Deposition (CVD) growth process and may include post-growth treatment.