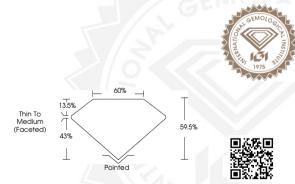

### IGI LABORATORY GROWN DIAMOND ID REPORT

July 31, 2023

IGI Report Number LG592344885

OVAL BRILLIANT

#### 6.01 X 4.25 X 2.53 MM

 Carart Weight
 0.40 CARAT

 Color Grade
 E

 Clarity Grade
 VS 1

 Polish
 EXCELLENT

 Symmetry
 EXCELLENT

 Fluorescence
 Inscription(s)

 Inscription(s)
 (65) LG592344885