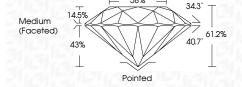

--|----------|------------------|
| Internally | Very Very          | Very              | Slightly | Included         |
| Flawless   | Slightly Included  | Slightly Included | Included |                  |

#### COLOR

| CC | COLOR |   |   |   |   |   |       |            |       |  |  |  |  |  |  |
|----|-------|---|---|---|---|---|-------|------------|-------|--|--|--|--|--|--|
| D  | Е     | F | G | Н | 1 | J | Faint | Very Light | Light |  |  |  |  |  |  |



Sample Image Used



© IGI 2020, International Gemological Institute

FD - 10 20



July 28, 2023 IGI Report Number LG592345182 Description LABORATORY GROWN DIAMOND Shape and Cutting Style ROUND BRILLIANT 7.06 - 7.11 X 4.33 MM Measurements **GRADING RESULTS** Carat Weight 1.35 CARAT Color Grade Clarity Grade VS 1 Cut Grade IDEAL



#### ADDITIONAL GRADING INFORMATION

Polish EXCELLENT
Symmetry EXCELLENT

Fluorescence NONE Inscription(s) (G) LG592345182

Comments: This Laboratory Grown Diamond was created by Chemical Vapor Deposition (CVD) growth process and may include post-growth treatment.

Type Ila