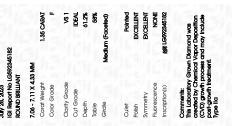

### LABORATORY GROWN DIAMOND REPORT

July 28, 2023

IGI Report Number

LG592345182

Description

LABORATORY GROWN DIAMOND

Shape and Cutting Style

ROUND BRILLIANT

Measurements

7.06 - 7.11 X 4.33 MM

# **GRADING RESULTS**

Carat Weight 1.35 CARAT

Color Grade

VS 1

Clarity Grade
Cut Grade

IDEAL

## ADDITIONAL GRADING INFORMATION

Polish EXCELLENT

Symmetry **EXCELLENT** 

Fluorescence NONE

Inscription(s) (G) LG592345182

Comments: This Laboratory Grown Diamond was created by Chemical Vapor Deposition (CVD) growth process and may include post-growth treatment.

Type IIa