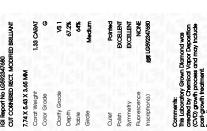

## LABORATORY GROWN DIAMOND REPORT

August 14, 2023

IGI Report Number LG592347680

Description LABORATORY GROWN

DIAMOND

G

Shape and Cutting Style CUT CORNERED RECTANGULAR

MODIFIED BRILLIANT

Measurements 7.74 X 5.43 X 3.65 MM

**GRADING RESULTS** 

Carat Weight 1.33 CARAT

Color Grade

Clarity Grade V\$ 1

## ADDITIONAL GRADING INFORMATION

Polish **EXCELLENT** 

Symmetry **EXCELLENT** 

Fluorescence NONE

Inscription(s) (G) LG592347680

Comments: This Laboratory Grown Diamond was created by Chemical Vapor Deposition (CVD) growth process and may include post-growth treatment.

Sample Image Used

© IGI 2020, International Gemological Institute

FD - 10 20

August 14, 2023 IGI Report Number LG592347680 Description LABORATORY GROWN DIAMOND Shape and Cutting Style **CUT CORNERED** RECTANGULAR MODIFIED BRILLIANT 7.74 X 5.43 X 3.65 MM Measurements **GRADING RESULTS** Carat Weight 1.33 CARAT G Color Grade Clarity Grade VS 1

#### ADDITIONAL GRADING INFORMATION

Inscription(s)

| Polish       | EXCELLEN |
|--------------|----------|
| Symmetry     | EXCELLE  |
| Fluorescence | NON      |

Comments: This Laboratory Grown Diamond was created by Chemical Vapor Deposition (CVD) growth process and may include post-growth treatment. Type IIa