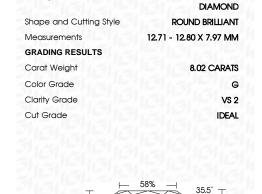

### LABORATORY GROWN DIAMOND REPORT

July 29, 2023

IGI Report Number LG592355552

Description

Shape and Cutting Style

12.71 - 12.80 X 7.97 MM

LABORATORY GROWN

ROUND BRILLIANT

DIAMOND

G

**IDEAL** 

## **GRADING RESULTS**

Measurements

Carat Weight 8.02 CARATS

Color Grade

Clarity Grade VS 2

Cut Grade