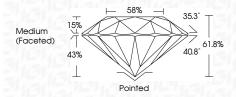

# **PROPORTIONS**

Measurements

**GRADING RESULTS** 

Carat Weight 1.82 CARAT

Color Grade

Clarity Grade VS 1

Cut Grade

IDEAL

G