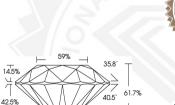

# ROUND BRILLIANT

4.77 - 4.80 X 2.96 MM 0.42 CARAT Carat Weight

Color Grade Clarity Grade VS 1 Cut Grade **EXCELLENT** Polish **EXCELLENT EXCELLENT** Symmetry Fluorescence NONE

160 LG592361653 Inscription(s) Comments: As Grown - No indication of post-growth treatment. This Laboratory Grown Diamond was created by High Pressure High Temperature (HPHT)

## 4.77 - 4.80 X 2.96 MM

Carat Weight 0.42 CARAT Color Grade D Clarity Grade VS 1 Cut Grade EXCELLENT Polish **EXCELLENT** Symmetry **EXCELLENT** 

NONE Fluorescence Inscription(s) (65) LG592361653 Comments: As Grown - No indication of post-growth treatment. This Laboratory Grown