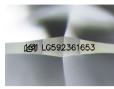

## ADDITIONAL GRADING INFORMATION

Polish **EXCELLENT** Symmetry **EXCELLENT** 

Fluorescence NONE

4.77 - 4.80 X 2.96 MM

Inscription(s) 1/3/1 LG592361653

Comments: As Grown - No indication of post-growth treatment. This Laboratory Grown Diamond was created by High Pressure High Temperature (HPHT) growth process.

#### LG592361653

Sample Image Used

Medium To

Sliahtly Thick

(Faceted)

THIS DOCUMENT WAS PRODUCED WITH THE FOLLOWING SECURITY MEASURES: SPECIAL DOCUMENT PAPER, INK SCREENS, WATERMARK

For terms & conditions and to verify this report, please visit www.igi.org