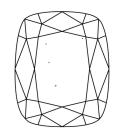

### **PROPORTIONS**

LG592362869

DIAMOND

1.05 CARAT

**EXCELLENT** 

**EXCELLENT** 

151 LG592362869

NONE

E

VS 1

LABORATORY GROWN

**CUSHION BRILLIANT** 

6.70 X 5.53 X 3.54 MM

6.70 X 5.53 X 3.54 MM

DIAMOND Shape and Cutting Style **CUSHION BRILLIANT** 

Measurements **GRADING RESULTS** 

Carat Weight 1.05 CARAT

Color Grade Clarity Grade VS 1