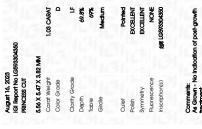

### LABORATORY GROWN DIAMOND REPORT

August 16, 2023

IGI Report Number LG593304350

LABORATORY GROWN Description

DIAMOND

Shape and Cutting Style PRINCESS CUT

Measurements 5.56 X 5.47 X 3.82 MM

**GRADING RESULTS** 

1.03 CARAT Carat Weight

Color Grade D

Clarity Grade **INTERNALLY FLAWLESS** 

### ADDITIONAL GRADING INFORMATION

Polish **EXCELLENT** 

**EXCELLENT** Symmetry

NONE Fluorescence

151 LG593304350 Inscription(s)

Comments: As Grown - No indication of post-growth

treatment

This Laboratory Grown Diamond was created by High Pressure High Temperature (HPHT) growth process.