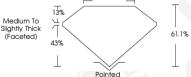

### **GRADING RESULTS**

Carat Weight 0.31 CARAT

Color Grade

Clarity Grade VVS 2

#### 5.52 X 3.78 X 2.31 MM

 Carat Weight
 0.31 CARAT

 Color Grade
 E

 Clarity Grade
 VVS 2

 Polish
 EXCELLENT

 Symmetry
 EXCELLENT

 Fluorescence
 NONE

Inscription(s) (G) LG593307415 Comments: This Laboratory Grown Diamond was created by Chemical Vapor Deposition (CVD)