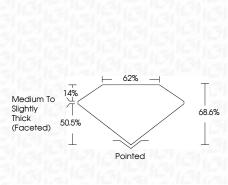

## **PROPORTIONS**

LG593309573

DIAMOND

1.10 CARAT

**EXCELLENT EXCELLENT** 

151 LG593309573

NONE

VS 1