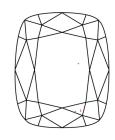

# **CLARITY CHARACTERISTICS**

### **KEY TO SYMBOLS**

Red symbols indicate internal characteristics. Green symbols indicate external characteristics.