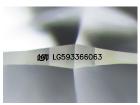

Report verification at igi.org

LG593366063

DIAMOND

LABORATORY GROWN

August 14, 2023

Description

Medium

(Faceted)

## ADDITIONAL GRADING INFORMATION

Polish **EXCELLENT** 

**EXCELLENT** Symmetry

NONE Fluorescence

1/5/1 LG593366063 Inscription(s)

Comments: This Laboratory Grown Diamond was created by Chemical Vapor Deposition (CVD) growth process and may include post-growth treatment. Type IIa

# ADDITIONAL GRADING INFORMATION

| Polish   | EXCELLEN |  |
|----------|----------|--|
| Symmetry | EXCELLEN |  |

NONE Fluorescence (159) LG593366063 Inscription(s)

Pointed

Comments: This Laboratory Grown Diamond was created by Chemical Vapor Deposition (CVD) growth process and may include post-growth treatment.