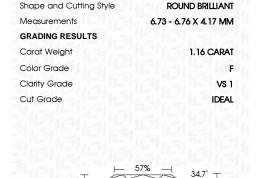

## LABORATORY GROWN DIAMOND REPORT

August 14, 2023

IGI Report Number LG593366063

LABORATORY GROWN Description

DIAMOND

Shape and Cutting Style ROUND BRILLIANT

Measurements 6.73 - 6.76 X 4.17 MM

# **GRADING RESULTS**

1.16 CARAT Carat Weight

Color Grade

Clarity Grade VS 1

Cut Grade **IDEAL** 

#### **PROPORTIONS**