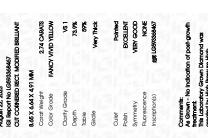

### LABORATORY GROWN DIAMOND REPORT

August 22, 2023

IGI Report Number LG593368467

LABORATORY GROWN Description

DIAMOND

Shape and Cutting Style CUT CORNERED RECTANGULAR

MODIFIED BRILLIANT

8.65 X 6.64 X 4.91 MM Measurements

# **GRADING RESULTS**

Carat Weight 2.74 CARATS

Color Grade FANCY VIVID YELLOW

Clarity Grade VS 1

### ADDITIONAL GRADING INFORMATION

Polish **EXCELLENT** 

Symmetry **VERY GOOD** 

NONE Fluorescence

16 LG593368467 Inscription(s)

Comments: As Grown - No indication of post-growth

This Laboratory Grown Diamond was created by High Pressure High Temperature (HPHT) growth process.