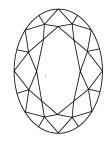

Report verification at igi.org

LG593368663

August 24, 2023

IGI Report Number

## **ELECTRONIC COPY**

## LABORATORY GROWN DIAMOND REPORT

August 24, 2023

IGI Report Number LG593368663

Description LABORATORY GROWN

DIAMOND

OVAL BRILLIANT

Shape and Cutting Style

Measurements 8.55 X 5.90 X 3.71 MM

**GRADING RESULTS** 

Carat Weight 1.19 CARAT

Color Grade FANCY BROWNISH YELLOW

Clarity Grade VVS 2

### ADDITIONAL GRADING INFORMATION

Polish **EXCELLENT** 

Symmetry **EXCELLENT** 

Fluorescence SLIGHT

Inscription(s) (5) LG593368663

Comments: This Laboratory Grown Diamond was created by Chemical Vapor Deposition (CVD) growth process and may include post-growth treatment.

# PROPORTIONS



#### CLARITY CHARACTERISTICS





## **KEY TO SYMBOLS**

Red symbols indicate internal characteristics. Green symbols indicate external characteristics.

### **GRADING SCALES**

### CLARITY

| IF                     | VVS 1-2                        | VS <sup>1-2</sup>         | SI 1-2               | I <sup>1-3</sup> |
|------------------------|--------------------------------|---------------------------|----------------------|------------------|
| Internally<br>Flawless | Very Very<br>Slightly Included | Very<br>Slightly Included | Slightly<br>Included | Included         |

### COLOR

| D   | E       | F  | G  | Н     | I    | J | Faint | Very Light    | Light       |
|-----|---------|----|----|-------|------|---|-------|---------------|-------------|
| Lig | jht Tir | nt | Fa | ncy L | ight | F | ancy  | Fancy Intens