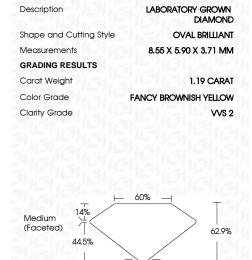

## LABORATORY GROWN DIAMOND REPORT

August 24, 2023

IGI Report Number LG593368663

Description LABORATORY GROWN

DIAMOND

OVAL BRILLIANT

Shape and Cutting Style

Measurements 8.55 X 5.90 X 3.71 MM

**GRADING RESULTS** 

Carat Weight 1.19 CARAT

Color Grade FANCY BROWNISH YELLOW

Clarity Grade VVS 2

# PROPORTIONS