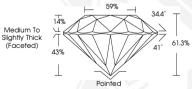

# ROUND BRILLIANT

5.97 - 6.02 X 3.67 MM

Carat Weight 0.81 CARAT Color Grade FANCY INTENSE

 Clarity Grade
 VS 1

 Cut Grade
 IDEAL

 Polish
 EXCELLENT

 Symmetry
 EXCELLENT

Symmetry EXCELLENT Fluorescence NONE Inscription(s) (A) LG593369856

#### 5.97 - 6.02 X 3.67 MM

Carat Weight 0.81 CARAT Color Grade FANCY INTENSE YELLOW

 Clarity Grade
 VS 1

 Cut Grade
 IDEAL

 Polish
 EXCELLENT

 Symmetry
 EXCELLENT

Symmetry EXCELLENT Fluorescence NONE Inscription(s) (6) LG593369856 Comments: This Laboratory Grown