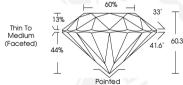

## IGI LABORATORY GROWN DIAMOND IDENTIFICATION REPORT

August 24, 2023

IGI Report Number LG593369861

Description LABORATORY GROWN DIAMOND

Shape and Cutting Style ROUND BRILLIANT

Measurements 4.74 - 4.75 X 2.86 MM

#### 4.74 - 4.75 X 2.86 MM

Carat Weight 0.39 CARAT Color Grade FANCY INTENSE YELLOW

Clarity Grade VVS 2
Cut Grade EXCELLENT
Polish EXCELLENT
Symmetry EXCELLENT

Fluorescence NONE Inscription(s) (G) LG593369861 Comments: This Laboratory Grown

## 4.74 - 4.75 X 2.86 MM

Carat Weight 0.39 CARAT Color Grade FANCY INTENSE YELLOW

Clarity Grade VVS 2
Cut Grade EXCELLENT
Polish EXCELLENT

Symmetry EXCELLENT Fluorescence NONE Inscription(s) (6) LG593369861 Comments: This Laboratory Grown