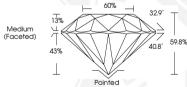

#### **GRADING RESULTS**

Carat Weight 0.81 CARAT

Color Grade FANCY INTENSE BROWNISH YELLOW

Clarity Grade VVS 2

Cut Grade EXCELLENT

# ROUND BRILLIANT

6.02 - 6.06 X 3.61 MM

Carat Weight
Color Grade
FANCY INTENSE
BROWNISH YELLOW
VVS 2

Cut Grade EXCELLENT
Pollsh EXCELLENT
Symmetry EXCELLENT

Fluorescence NONE Inscription(s) (G) LG593369874
Comments: This Laboratory Grown

## 6.02 - 6.06 X 3.61 MM

Carat Weight 0.81 CARAT
Color Grade FANCY INTENSE

BROWNISH YELLOW
Clarity Grade VVS 2
Cut Grade EXCELLENT

Polish EXCELLENT
Symmetry EXCELLENT
Fluorescence NONE
Inscription(s) ISP3369874