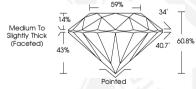

#### ROUND BRILLIANT 5.60 - 5.63 X 3.42 MM

Carat Weight
Color Grade
Clarity Grade
Cut Gra

Polish EXCELLENT
Symmetry EXCELLENT
Fluorescence NONE
Inscription(s) (M) LG593369910

Comments: This Laboratory Grown
Diamond was created by
Chemical Vapor Deposition (CVD)

# 5.60 - 5.63 X 3.42 MM

Carat Weight 0.67 CARAT Color Grade **FANCY YELLOW** Clarity Grade VS 1 Cut Grade IDEAL Polish **EXCELLENT** Symmetry **EXCELLENT** NONE Fluorescence Inscription(s) 1651 LG593369910 Comments: This Laboratory Grown Diamond was created by Chemical Vapor Deposition (CVD)