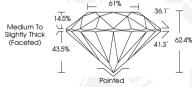

## ROUND BRILLIANT

#### 5.03 - 5.05 X 3.14 MM

Carat Weight
Color Grade
Clarity Grade
Clarity Grade
C.50 CARAT
FANCY INTENSE
BROWNISH YELLOW
VVS 1

Cut Grade EXCELLENT
Pollsh EXCELLENT
Symmetry EXCELLENT

Fluorescence NONE Inscription(s) (151) LG593370681