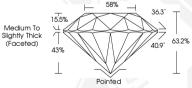

## IGI LABORATORY GROWN DIAMOND IDENTIFICATION REPORT

August 25, 2023

IGI Report Number LG593370685

Description LABORATORY GROWN DIAMOND

Shape and Cutting Style ROUND BRILLIANT

Measurements 5.34 - 5.36 X 3.38 MM

#### 5.34 - 5.36 X 3.38 MM

Carat Weight 0.60 CARAT
Color Grade FANCY BROWNISH

 Clarity Grade
 V\$ 1

 Cut Grade
 EXCELLENT

 Pollsh
 EXCELLENT

 Symmetry
 EXCELLENT

Fluorescence NONE Inscription(s) (1991) LG593370685 Comments: This Laboratory Grown

# 5.34 - 5.36 X 3.38 MM

Carat Weight 0.60 CARAT Color Grade FANCY BROWNISH

YELLOW
Clarity Grade VS 1
Cut Grade EXCELLENT

Polish EXCELLENT
Symmetry EXCELLENT
Fluorescence NONE
Inscription(s) IG9 LG593370685