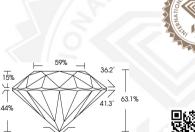

### IGI LABORATORY GROWN DIAMOND ID REPORT

August 25, 2023

IGI Report Number LG593370686

ROUND BRILLIANT

#### 5.34 - 5.37 X 3.38 MM

Carat Weight 0.60 CARAT
Color Grade FANCY INTENSE
BROWNISH YELLOW
VVS 2

Cut Grade EXCELLENT
Polish EXCELLENT
Symmetry FXCFLI ENT

Fluorescence NONE Inscription(s) (6) LG593370686