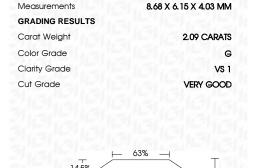

### LABORATORY GROWN DIAMOND REPORT

August 25, 2023

IGI Report Number LG593372398

Description LABORATORY GROWN

DIAMOND

G

Shape and Cutting Style EMERALD CUT

Measurements 8.68 X 6.15 X 4.03 MM

## **GRADING RESULTS**

Carat Weight 2.09 CARATS

Color Grade

Clarity Grade VS 1

Cut Grade VERY GOOD