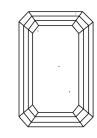

LG593372398

EMERALD CUT

DIAMOND

65.5%

LABORATORY GROWN

August 25, 2023

Description

Medium

IGI Report Number

Shape and Cutting Style

# **ELECTRONIC COPY**

### LABORATORY GROWN DIAMOND REPORT

August 25, 2023

IGI Report Number LG593372398

Description LABORATORY GROWN

DIAMOND

G

Shape and Cutting Style EMERALD CUT

Measurements 8.68 X 6.15 X 4.03 MM

## **GRADING RESULTS**

Carat Weight 2.09 CARATS

Color Grade

Clarity Grade VS 1

Cut Grade VERY GOOD

### ADDITIONAL GRADING INFORMATION

Polish **EXCELLENT** 

Symmetry VERY GOOD

Fluorescence NONE

Inscription(s) (G) LG593372398

Comments: This Laboratory Grown Diamond was created by Chemical Vapor Deposition (CVD) growth process and may include post-growth treatment.

### **PROPORTIONS**



#### **CLARITY CHARACTERISTICS**





### **KEY TO SYMBOLS**

Red symbols indicate internal characteristics. Green symbols indicate external characteristics.

#### **GRADING SCALES**

#### CLARITY

| IF                     | VVS <sup>1-2</sup>             | VS <sup>1-2</sup>         | SI 1-2               | I <sup>1-3</sup> |
|------------------------|--------------------------------|---------------------------|----------------------|------------------|
| Internally<br>Flawless | Very Very<br>Slightly Included | Very<br>Slightly Included | Slightly<br>Included | Included         |

#### COLOR

| Е | F | G | Н | I | J | Faint | Very Light | Light |
|---|---|---|---|---|---|-------|------------|-------|
|---|---|---|---|---|---|-------|------------|-------|



Sample Image Used



© IGI 2020, International Gemological Instit