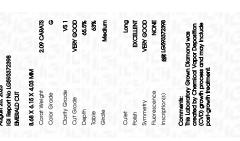

### ADDITIONAL GRADING INFORMATION

48%

| Polish   | EXCELLENT |
|----------|-----------|
| Symmetry | VERY GOOD |
| FI       |           |

Long

Inscription(s) LG593372398
Comments: This Laboratory Grown Diamond was

created by Chemical Vapor Deposition (CVD) growth process and may include post-growth treatment.