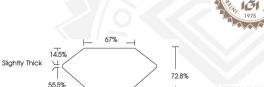

#### PRINCESS CUT 5.56 X 5.52 X 4.02 MM

 Card Weight
 1.11 CARAT

 Color Grade
 G

 Cut Grade
 VS 1

 Cut Grade
 VERY GOOD

 Pollsh
 EXCELLENT

 Symmetry
 VERY GOOD

 Fluorescence
 NONE

### 5.56 X 5.52 X 4.02 MM

 Caraf Weight
 1.11 CARAT

 Color Grade
 G

 Clarity Grade
 VS 1

 Cut Grade
 VERY GOOD

 Polish
 EXCELLENT

 Symmetry
 VERY GOOD

Fluorescence Inscription(s) IGI LG593372630
Comments: This Laboratory Grown Diamond was created by Chemical Vapor Deposition (CVD)